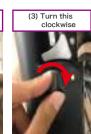

### 2 Rent a bicycle

- (1) By the bicycle at the port, tap "Rent" button. In 10 seconds, the app will show the list of available bicycles.
- (2) Choose a bicycle you want to use and place your smartphone close to the lock of the bicycle. Select the number of the bicycle on the app.
- (3) Wait for the click sound and the light to flash. Turn the lock clockwise within 7 seconds to unlock the bicycle.
- (4) After confirming the message of "ENJOY!", you can close the app. This message is the sign that you successfully rent a bike.