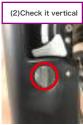

#### 3 Return to port

- (1) Park your bicycle within the area of the COGICOGI port. Lock the bicycle by hand.

  (Move the lever downwards while pressing the orange button.)
- (2) Make sure the lever turns back vertical and then place your smartphone closer to the lock.
- (3) Tap the "Return" button on the home screen.
- (4) When the message, "Have a nice day!" appears, it is the sign that you have successfully returned the bicycle.