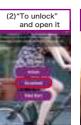

#### 4 If you want to stop - by somewhere

- (1) When you stop by somewhere, you must lock the bicycle even when you are not at the port. You can lock bicycle by just pulling down the lever.
- (2) When you want to unlock it again, bring your smart phone to the lock and tap "Unlock" on the app.
- (3) After the click sound, turn it clockwise to unlock the bicycle.