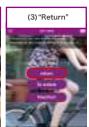

#### 3 Return to port

- (1) Park your bicycle within the area of the COGICOGI port. Lock the bicycle by hand.

  (Move the lever downwards while pressing the orange button.)
- (2) Make sure the lever turns back vertical and then place your smartphone closer to the lock.
- (3) Tap the "Return" button on the home screen.
- (4) When the message, "Have a nice day!" appears, it is the sign that you have successfully returned the bicycle.