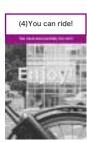

### 2 Rent a bicycle

- (1) By the bicycle at the port, tap "Rent" button. In 10 seconds, the app will show the list of available bicycles.
- (2) Choose a bicycle you want to use and place your smartphone close to the lock of the bicycle. Select the number of the bicycle on the app.
- (3) Wait for the click sound and the light to flash. Turn the lock clockwise within 7 seconds to unlock the bicycle.
- (4) After confirming the message of "ENJOY!", you can close the app. This message is the sign that you successfully rent a bike.