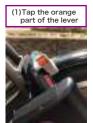

#### 3 Return to port

- (1) Park your bicycle within the area of the COGICOGI port. Lock the bicycle by hand.

  (Move the lever downwards while pressing the orange button.)
- (2) Make sure the lever turns back vertical and then place your smartphone closer to the lock.
- (3) Tap the "Return" button on the home screen.
- (4) When the message, "Have a nice day!" appears, it is the sign that you have successfully returned the bicycle.