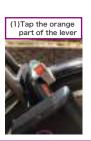

#### 3 Return to port

- (1) Park your bicycle within the area of the COGICOGI port. Lock the bicycle by hand.

  (Move the lever downwards while pressing the orange button.)
- (2) Make sure the lever turns back vertical and then place your smartphone closer to the lock.
- (3) Tap the "Return" button on the home screen.
- (4) When the message, "Have a nice day!" appears, it is the sign that you have successfully returned the bicycle.