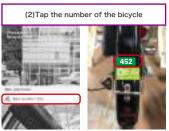

### 2 Rent a bicycle

- (1) By the bicycle at the port, tap "Rent" button. In 10 seconds, the app will show the list of available bicycles.
- (2) Choose a bicycle you want to use and place your smartphone close to the lock of the bicycle. Select the number of the bicycle on the app.
- (3) Wait for the click sound and the light to flash. Turn the lock clockwise within 7 seconds to unlock the bicycle.
- (4) After confirming the message of "ENJOY!", you can close the app. This message is the sign that you successfully rent a bike.